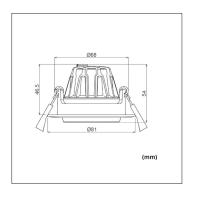

| Product Specification |                 |
|-----------------------|-----------------|
| Brand                 | Biard           |
| Wattage               | 7W              |
| Base                  | Fixed LED       |
| Lifespan              | 40,000 Hours    |
| Lumens                | 455             |
| Energy Rating         | А               |
| IK Rating             | N/A             |
| Colour                | Brushed Nickel  |
| CRI                   | 80              |
| Power factor          | N/A             |
| Input Power           | AC200-240V      |
| Beam Angle            | 60°             |
| Waterproof            | No              |
| Dimensions            | Ø81 x 54 mm     |
| Dimmable              | Yes             |
| Weight                | 0.38kg          |
| Certification         | LVD, EMC & RoHS |