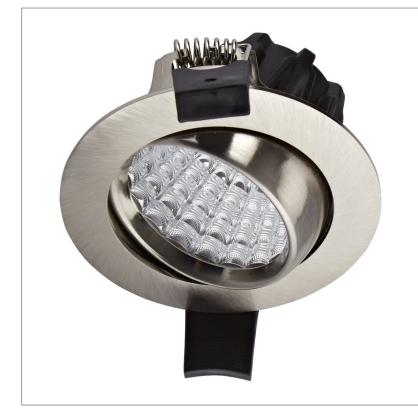

## Biard LED 7W Dimmable Recessed Downlight - Brushed Nickel

## Product Features

- 📀 Nickel Recessed Down Light
  - Up to 470 Lumens

40,000 hour lifespan

- 60° Beam Angle
- Dimmable

| Product Specification |                 |
|-----------------------|-----------------|
| Brand                 | Biard           |
| Wattage               | 7W              |
| Base                  | Fixed LED       |
| Lifespan              | 40,000 Hours    |
| Lumens                | 455             |
| Energy Rating         | А               |
| IK Rating             | N/A             |
| Colour                | Brushed Nickel  |
| CRI                   | 80              |
| Power factor          | N/A             |
| Input Power           | AC200-240V      |
| Beam Angle            | 60°             |
| Waterproof            | No              |
| Dimensions            | Ø81 x 54 mm     |
| Dimmable              | Yes             |
| Weight                | 0.38kg          |
| Certification         | LVD, EMC & RoHS |